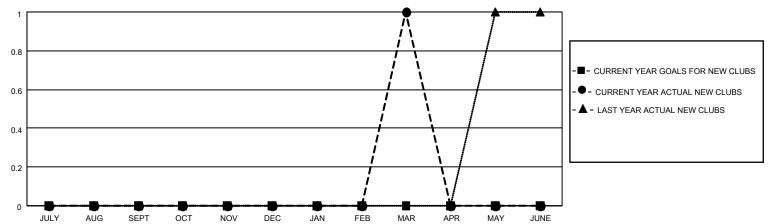

#### GOALS AND ACTUAL NEW CLUBS CUMULATIVE

## District 20 Y

| Clubs                 |               |           |               | Members               |                        |                         |                                                    |
|-----------------------|---------------|-----------|---------------|-----------------------|------------------------|-------------------------|----------------------------------------------------|
| RESULTS FOR 2021-2022 |               |           |               | RESULTS FOR 2021-2022 |                        |                         |                                                    |
| QUARTER               | NEW CLUB GOAL | NEW CLUBS | DROPPED CLUBS | QUARTER MEMB          | EER GROWTH NET<br>GOAL | MEMBER GROWTH<br>ACTUAL | DROPPED<br>MEMBERS ACTUAL<br>(including transfers) |
| JULY/AUG/SEPT         | 0             | 0         | 0             | JULY/AUG/SEPT         | 5                      | 20                      | 24                                                 |
| OCT/NOV/DEC           | 0             | 0         | 1             | OCT/NOV/DEC           | 40                     | 37                      | 34                                                 |
| JAN/FEB/MAR           | 0             | 1         | 0             | JAN/FEB/MAR           | 40                     | 60                      | 21                                                 |
| APR/MAY/JUNE          | 0             | 0         | 0             | APR/MAY/JUNE          | 40                     | 0                       | 0                                                  |