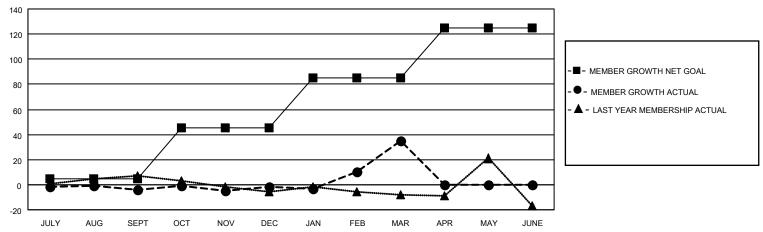

#### GOALS AND ACTUAL MEMBERS CUMULATIVE

| DROPPED CLUBS: 1 |    | 33 CLUBS OF 51 ADDED 1 OR<br>MORE NEW MEMBERS | GENDER DISTRIBUTION                 |              |  |
|------------------|----|-----------------------------------------------|-------------------------------------|--------------|--|
|                  |    | WORE NEW WEINBERS                             | MALE                                | 774 (63.34%) |  |
|                  |    |                                               | FEMALE                              | 448 (36.66%) |  |
| DROPPED MEMBERS  |    |                                               | NON BINARY                          | 0 (0.00%)    |  |
|                  |    |                                               | PREFER NOT TO ANSWER                | 0 (0.00%)    |  |
| DECEASED         | 15 |                                               |                                     | ,            |  |
| CLUB CANCELLED   | 13 | CLICK HERE FOR CUMULATIVE                     | TOTAL FAMILY UNIT MEMBERS           | 3 242        |  |
| OTHER            | 51 | MEMBERSHIP DATA                               |                                     |              |  |
| TOTAL            | 79 |                                               | FAMILY MEMBERS PAYING HALF DUES 124 |              |  |
|                  |    |                                               |                                     |              |  |

## District 20 Y

| Clubs                 |               |           |               | Members               |                        |                         |                                                    |
|-----------------------|---------------|-----------|---------------|-----------------------|------------------------|-------------------------|----------------------------------------------------|
| RESULTS FOR 2021-2022 |               |           |               | RESULTS FOR 2021-2022 |                        |                         |                                                    |
| QUARTER               | NEW CLUB GOAL | NEW CLUBS | DROPPED CLUBS | QUARTER MEMB          | EER GROWTH NET<br>GOAL | MEMBER GROWTH<br>ACTUAL | DROPPED<br>MEMBERS ACTUAL<br>(including transfers) |
| JULY/AUG/SEPT         | 0             | 0         | 0             | JULY/AUG/SEPT         | 5                      | 20                      | 24                                                 |
| OCT/NOV/DEC           | 0             | 0         | 1             | OCT/NOV/DEC           | 40                     | 37                      | 34                                                 |
| JAN/FEB/MAR           | 0             | 1         | 0             | JAN/FEB/MAR           | 40                     | 60                      | 21                                                 |
| APR/MAY/JUNE          | 0             | 0         | 0             | APR/MAY/JUNE          | 40                     | 0                       | 0                                                  |